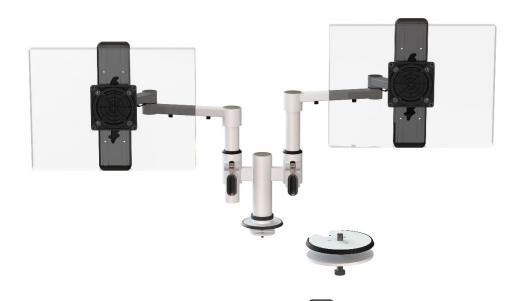

## XSTREAM dual screen solution – 2 x dual beam arms with front end ratchet adjustment

| Product code          | XSTREAM2COMB02WR - white                            |  |
|-----------------------|-----------------------------------------------------|--|
| Weight capacity       | 10kg per arm                                        |  |
| Max screen size       | 30" (2 x 30")                                       |  |
| Max forward extension | Dependent on screen size                            |  |
| VESA                  | 75mm & 100mm VESA compliant                         |  |
| Movement              | Height adjustment, tilt, swivel, rotation and reach |  |
| Height adjustment     | Max height adjustment 420mm from desk top           |  |
| Fixings               | Supplied with baby-c and through-desk as standard   |  |

#### **Additional Information**

| Dual beam arm with manual height adjustment          |  |  |
|------------------------------------------------------|--|--|
| Additional +/- 70mm available with ratchet mechanism |  |  |
| Lockable quick release VESA function                 |  |  |
| Compact – folds back into a space of 40mm            |  |  |
| Silver – XSTREAM2COMB02SR - RAL code 9006            |  |  |
| White – XSTREAM2COMB02WR - RAL code 9010             |  |  |
| Black – XSTREAM2COMB02BR - RAL code 9005             |  |  |